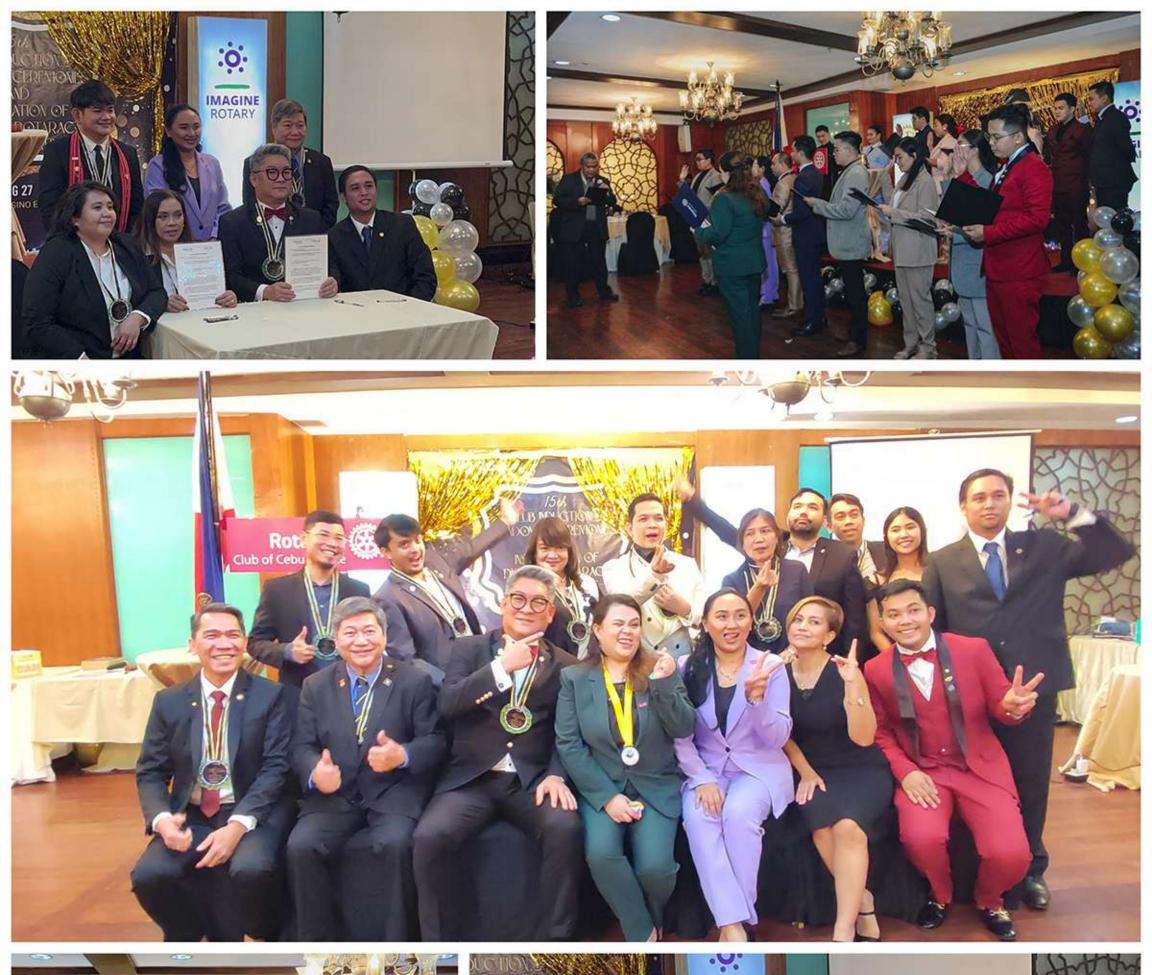

### **Rotaract Corner**

In a glamorous event at the Sarrosa International Hotel, new members, officers and directors were finally charged and inducted by the following supportive Rotarians of the Rotary Club of Cebu Fuente: Past Assistant District Governor, MARICEL BORROMEO AMORES; Rotary Foundation Chair and Immediate Past President, ATTY. BERNARDINO AMAGO IV; and Imaginative President POULY JANG. Immediate Past President of the Rotaract Club of Cebu Fuente, Jacob Erm Jericho Dolina, is also one of the charging officers.

The magnificent talk of the University of the Visayas' Chief Finance & Administrative Officer, Dr. Rosemarie Cruz-Español and the marvelous words coming from our beloved Adviser, Neil Roy Impas during his closing remarks, inspired the Imaginative Rotaractors of the Rotaract Club of Cebu Fuente-University of the Visayas Chapter to become great leaders with the challenge of being able to create sustainable projects for the community.

The grand celebration ended with FUNtastic activities, such as singing and dancing. With that awesome fellowship, few Rotaractors were able to show off their terrific talents. They were also able to know more about each other, who are very much passionate and excited to serve for this Rotary Year 2022-2023.