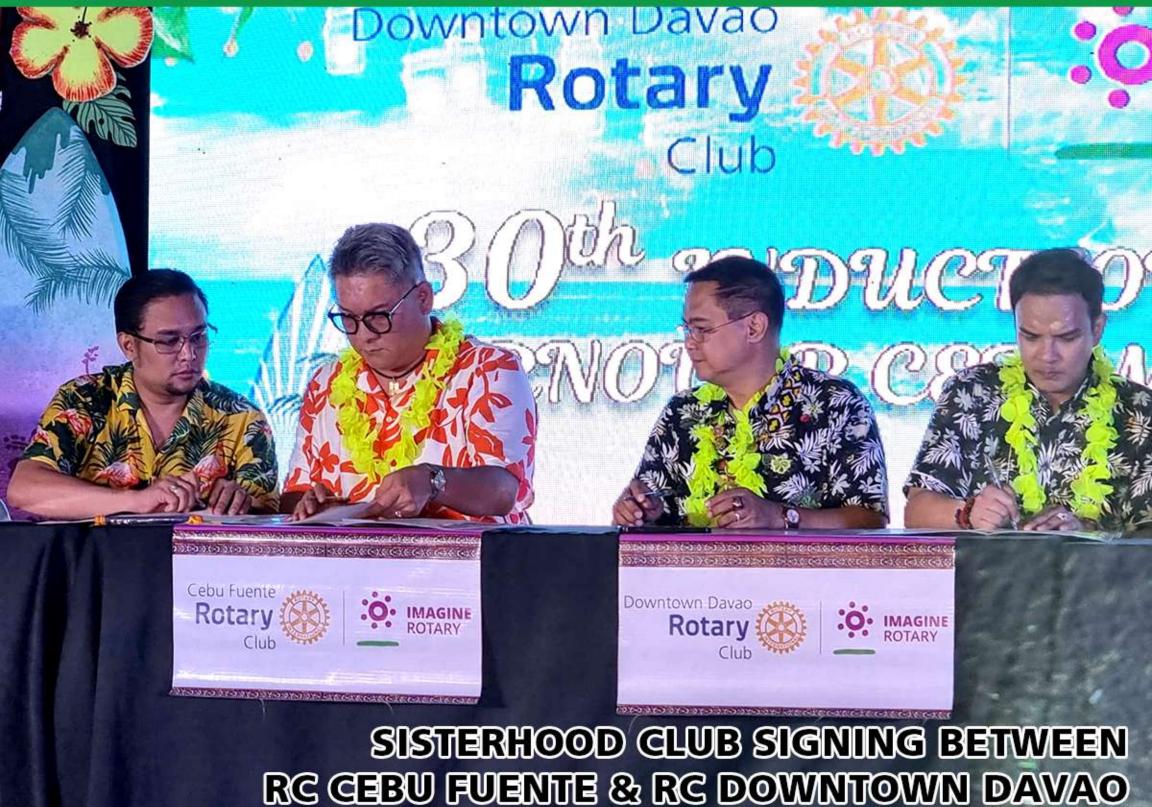

### 08-27-2022 Rotaract Club of Cebu Fuente Annual Induction

f www.facebook.com/rotaryclubofcebufuente Sinfo@rccebufuente.org

09-01-2022 RCCF's Public Image Team Meeting with Binibining Pilipinas

09-03-2022 Rotary Club of Downtown Davao **Annual Induction** 