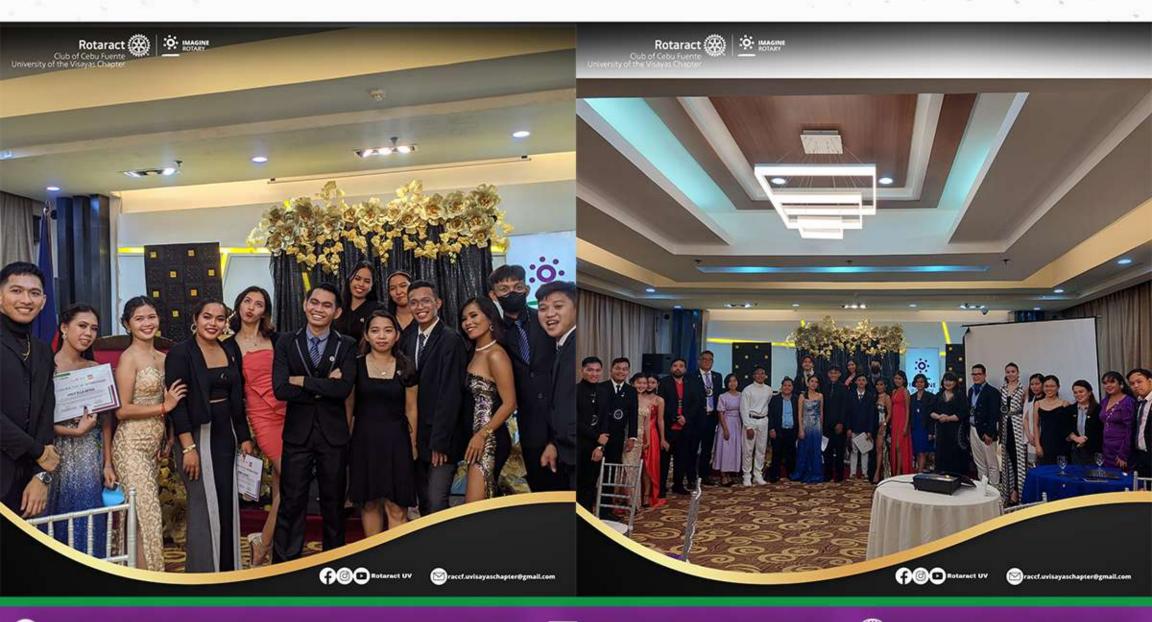

### **Rotaract Corner**

In a glamorous event at the Sarrosa International Hotel, new members, officers and directors were finally charged and inducted by the following supportive Rotarians of the Rotary Club of Cebu Fuente: Past Assistant District Governor, MARICEL BORROMEO AMORES; Rotary Foundation Chair and Immediate Past President, ATTY. BERNARDINO AMAGO IV; and Imaginative President POULY JANG. Immediate Past President of the Rotaract Club of Cebu Fuente, Jacob Erm Jericho Dolina, is also one of the charging officers.

The magnificent talk of the University of the Visayas' Chief Finance & Administrative Officer, Dr. Rosemarie Cruz-Español and the marvelous words coming from our beloved Adviser, Neil Roy Impas during his closing remarks, inspired the Imaginative Rotaractors of the Rotaract Club of Cebu Fuente-University of the Visayas Chapter to become great leaders with the challenge of being able to create sustainable projects for the community.

The grand celebration ended with FUNtastic activities, such as singing and dancing. With that awesome fellowship, few Rotaractors were able to show off their terrific talents. They were also able to know more about each other, who are very much passionate and excited to serve for this Rotary Year 2022-2023.