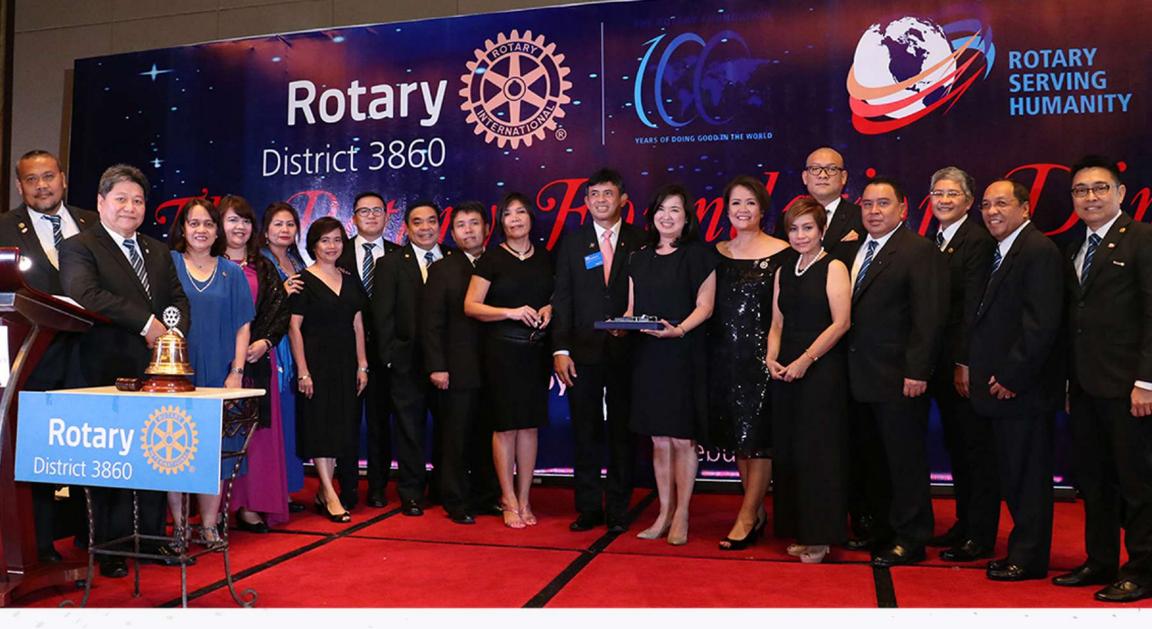

# **100% PAUL HARRIS CLUB in Rotary International**

### District 3860 for RY 2016 - 2017