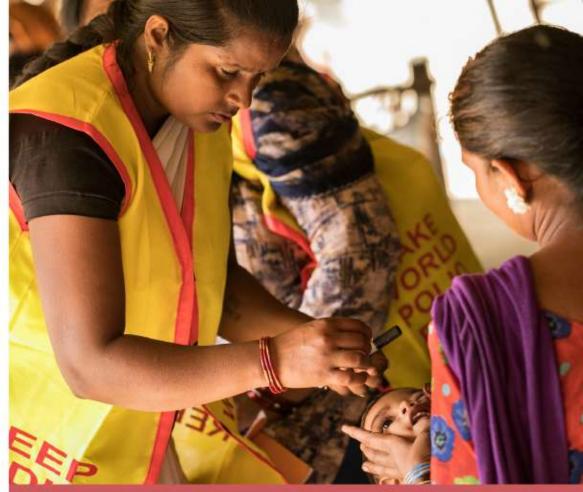

### 5 YOUR GIFT WILL MAKE HISTORY.

At the end of the 1980s, more than 350,000 children were paralyzed by polio every year. Today, Rotary and its partners have reduced the incidence of polio by 99.9%. However, until we see the last of the poliovirus, eradication efforts need additional funding to:

### IMMUNIZE

more than 400 million children against polio every year

### **IMPROVE**

disease surveillance systems to detect any poliovirus in a person or the environment

### HIRE

more than 150,000 health workers to go door to door to find every child

Polio eradication will be one of history's greatest public health achievements, with polio following smallpox to become only the second human disease eradicated from the world.