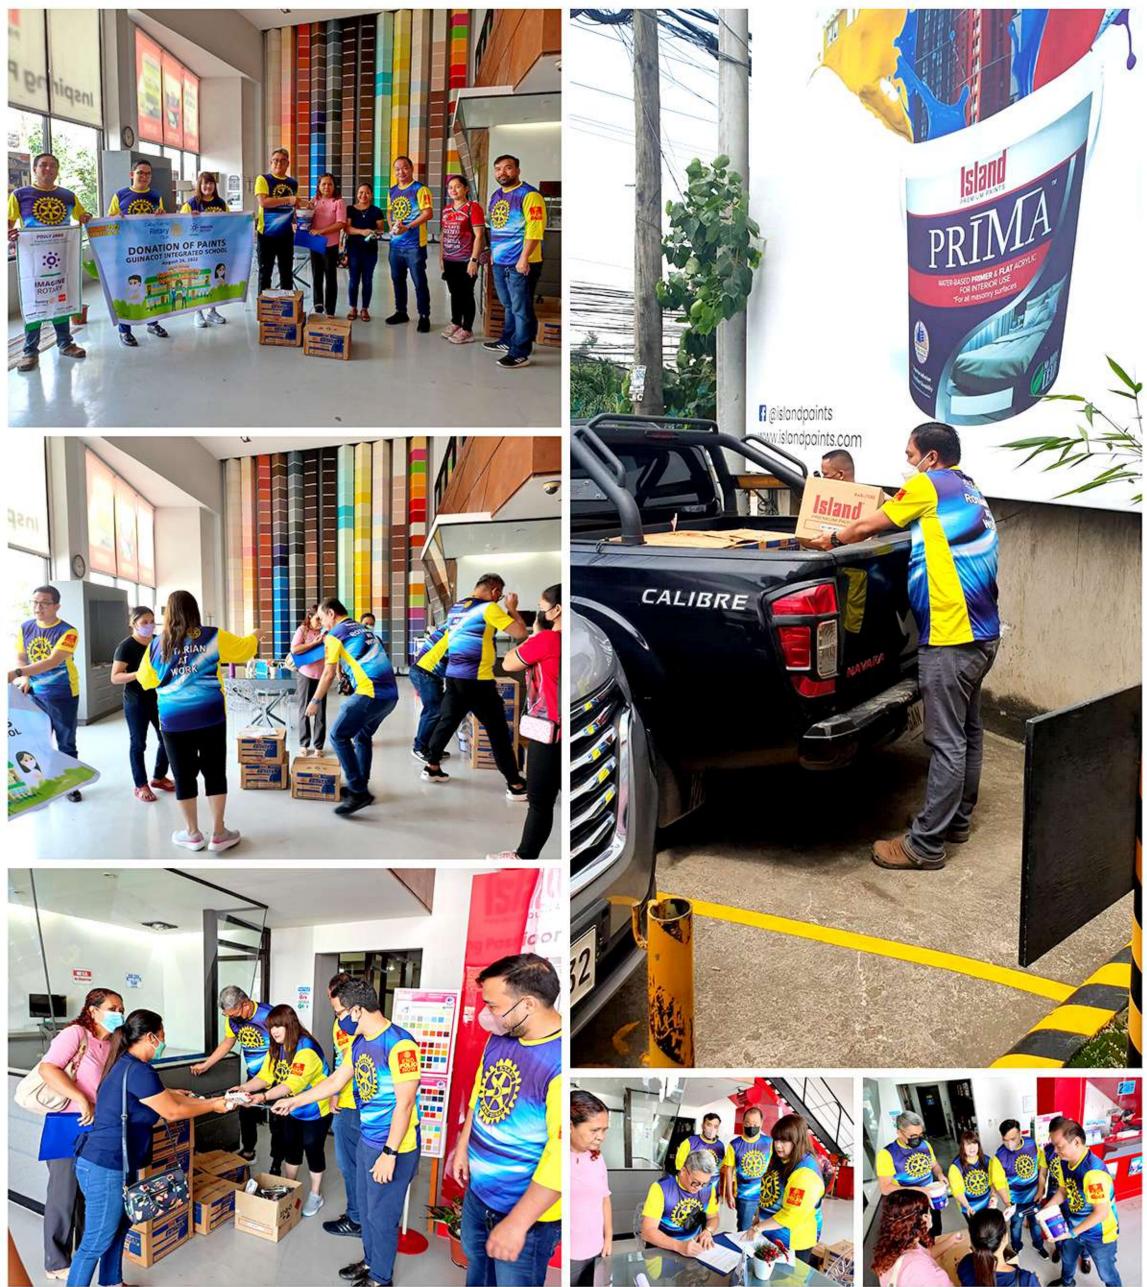

### 08-23-2022 Rotaract Club of Cebu Fuente UV Chapter Annual Induction

f www.facebook.com/rotaryclubofcebufuente Sinfo@rccebufuente.org

08-24-2022 RCCF Brigada Eskwela 2022: Donation of Paints

f www.facebook.com/rotaryclubofcebufuente Sinfo@rccebufuente.org