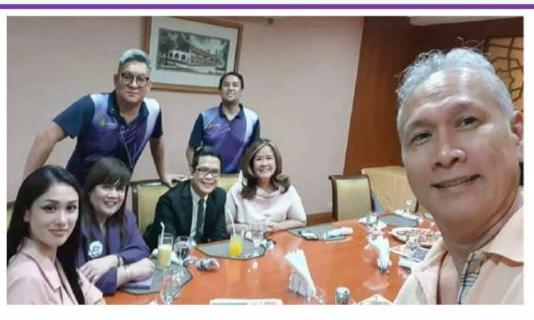

### **Public Image Focus**

**By: DR. MARICEL BORROMEO-AMORES** Public Image Director, RCCF RY 2022-2023 Past Assistant Governor Area 1B D3860 RY 2021-2022 President, RCCF RY 2017-2018

man them

The Rotary Club of Cebu Fuente Public Image Core Team, composed of President Pouly Jang, Secretary-Kristoffer Llegunas, EPNC & Past District Governor-Mary Anne Alcordo Solomon, Past Asst. Governor & Public Image Chair-Dr. Maricel Borromeo-Amores, & Past President -Atty. Bernz Amago, welcomed Bb. Pilipinas International, Nicole Borromeo, and her dad, Dr. Ed Borromeo, one beautiful afternoon.